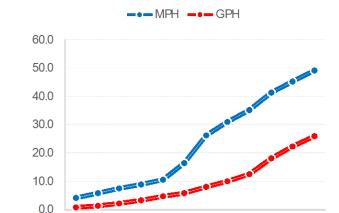

## **Performance Report**

| P | eri | fn | rm | ai | 2 | ρ | ח | al | ta  |
|---|-----|----|----|----|---|---|---|----|-----|
|   |     | u  |    | ш  |   |   | _ | ш  | LCI |

| RPM  | MPH   | GPH   | MPG  |  |
|------|-------|-------|------|--|
| Idle | 4.00  | 0.70  | 5.71 |  |
| 1000 | 5.70  | 1.20  | 4.75 |  |
| 1500 | 7.50  | 2.10  | 3.57 |  |
| 2000 | 8.80  | 3.10  | 2.84 |  |
| 2500 | 10.50 | 4.50  | 2.33 |  |
| 3000 | 16.40 | 5.80  | 2.83 |  |
| 3500 | 26.20 | 8.00  | 3.28 |  |
| 4000 | 31.00 | 10.00 | 3.10 |  |
| 4500 | 35.20 | 12.50 | 2.82 |  |
| 5000 | 41.40 | 18.10 | 2.29 |  |
| 5500 | 45.20 | 22.30 | 2.03 |  |
| 6000 | 49.2  | 25.8  | 1.91 |  |